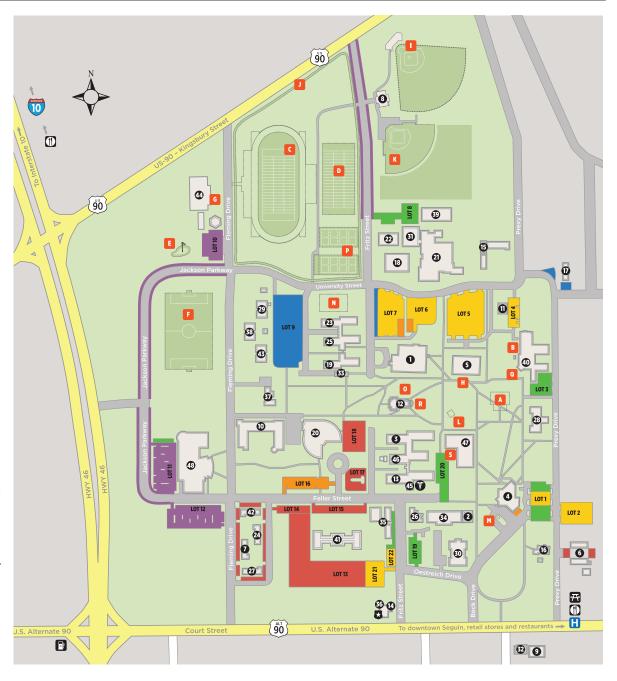

## TEXAS LUTHERAN UNIVERSITY

## **BUILDINGS**

Alumni Student Center

Bookstore Lucky's Eatery Post Office

Veteran's Lounge

AT&T Science Facility

Baldus Hall

Beck Center Admissions & Administration

Blumberg Memorial Library

**Bogisch Apartments** 

**Brandes Hall** 

**Bulldog Concessions & Restrooms** 

CAST (Court Annex Studio Theatre) 9.

Centennial Hall

11. Central Plant

12. Chapel of the **Abiding Presence** 

13. Clifton Hall

Community Music Academy Office

Facility Services

16. Fritz Homestead

Glazener Apartments

**Grossman Fitness Center** 

19. Hahn Hall

20. Hein Dining Hall

21. Jones Physical Education

Complex

Memorial Gymnasium Tostengard Activity Center

22. Kieffer Kinesiology Lab

23. Knutson Hall

24. Kramer Hall

25. Kraushaar Hall

26. Krost Center

27. Lange Hall

28. Langner Hall Fiedler Museum & Rock Garden Mexican-American Studies Center

30. Lutheran Ministry Center

31. Mabee Aquatic Center

32. Media

TLU Student Media Studio 1015

33. Moline Center for Servant Leadership Campus Ministries Church Relations

34. Moody Science Hall

35. Nursing Complex

36. Police Department

37. President's Residence

38. Renger Hall

39. Rinn Field House

40. Schuech Fine Arts Center

Annetta Kraushaar Gallery Avers Recital Hall Wupperman Little Theatre

41. Seguin Hall

42. Steger Hall

43. Strunk Hall

44. Student Activity Center at Jackson Park

45. Student Health Center

46. Trinity Hall

47. Tschoepe Hall Tschoepe Coffee Shop

48. Weston Center Jackson Auditorium School of Music Studio Theatre

## **LANDMARKS**

A. Alumni Park

**Brandes Plaza** 

**Bulldog Stadium** 

George Kieffer Football Practice Field

**Golf Practice Area** 

**Gustafson Soccer Field** 

Jackson Park

H. Joe K. Menn Plaza

Katt-Isbel Baseball Field

Krost Fitness Trail

Kruse Stadium/Morck Softball Field

Library Lawn Stage

Martin Luther Sculpture

Sandlot Volleyball Courts

Streng Chapel Plaza

Tennis Courts

Three Graces Sculpture

Water of Life Fountain

Weeber Plaza

## Parking

Parking is permitted with any TLU tag in appropriate areas on University, Feller and Fritz Streets and on Oestreich and Beck Drives.

**Designated Parking** 

7:30 a.m.-5:30 p.m. Monday through Friday

(Please observe signs specifying areas within each lot)

■ Visitor Lots:

16 and designated spots in 6, 7, and outside Beck Center

Commuter Lots: 1, 2, 4, 5, 6, 7, 21, 22

■ Resident Lots:

13, 14, 15, 17, 18

■ Faculty/Staff Lots: 1, 3, 8, 19, 20, and designated spots by the **Nursing Complex and Weston Center** 

■ Open Lots- TLU parking permit required: 10, 11, 12, and along Fritz Street and Jackson Parkway

■ North Resident Parking

Lot 9 and spots by Glazener Apartments